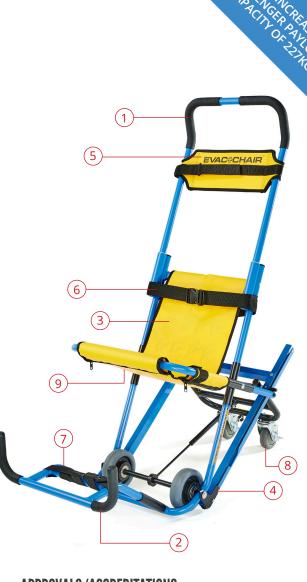

# EVAC+CHAIR 500H MK5 REF: 09

The Evac+Chair 500H MK5 is robust and features a double hand grip, descent control handle and unique friction belt to ensure a safe and comfortable evacuation for the mobility impaired. With an increased payload capacity of 227kg, this is our evacuation chair for any passenger build.

#### **SPECIFICATION:**

| Height           | 1100mm (folded) | 1370mm (unfolded) |
|------------------|-----------------|-------------------|
| Width            | 520mm (folded)  | 520mm (unfolded)  |
| Depth            | 250mm (folded)  | 1140mm (unfolded) |
| Weight (unladen) | 13kg            | -                 |
| Payload capacity | 227kg           | -                 |
| Stair angle      | 28° - 40°       | -                 |

## **BENEFITS**:

- Easy to use
- + 1 2 person operation (dependent on passenger weight)
- Lightweight
- + No heavy lifting required
- + Made in the UK
- + Quality and safety checks throughout manufacture
- + Lower handle to control stair descent