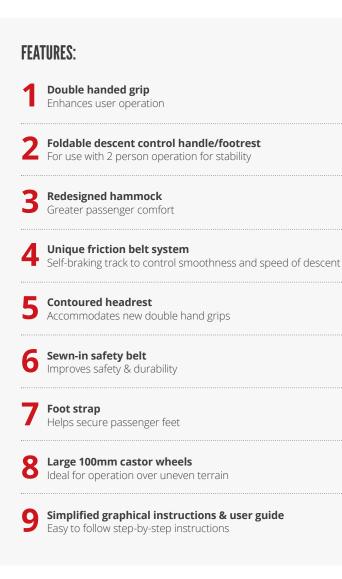

# EVAC+CHAIR 500H MK5 REF: 09

The Evac+Chair 500H MK5 is robust and features a double hand grip, descent control handle and unique friction belt to ensure a safe and comfortable evacuation for the mobility impaired. With an increased payload capacity of 227kg, this is our evacuation chair for any passenger build.

## **BENEFITS**:

- Easy to use
- + 1 2 person operation (dependent on passenger weight)
- Lightweight
- + No heavy lifting required
- + Made in the UK
- + Quality and safety checks throughout manufacture
- + Lower handle to control stair descent